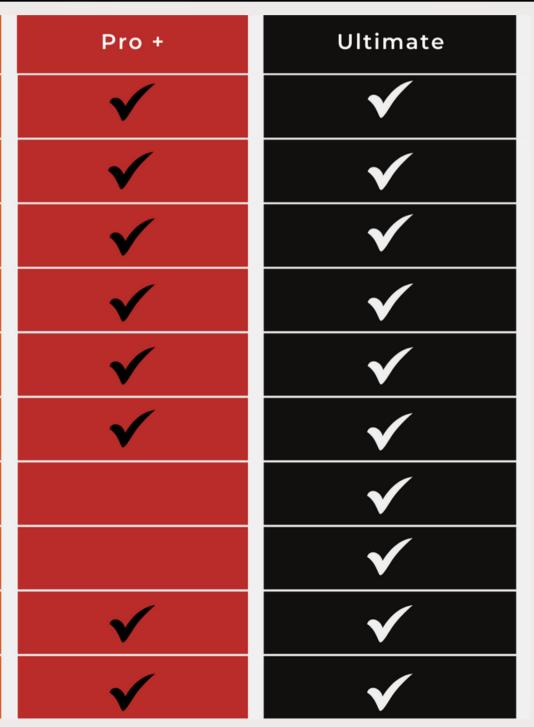

# PACKAGES

Agape Media's services bundle packages offer tailored digital marketing solutions, combining strategy, creativity, and technology to enhance your brand's digital presence and drive measurable growth. Choose the package that aligns with your objectives and elevate your brand in the digital realm.

|                      | Starter      | Pro          |
|----------------------|--------------|--------------|
| WEBSITE              | $\checkmark$ | $\checkmark$ |
| ONLINE STORE         | $\checkmark$ | $\checkmark$ |
| PAYMENT GATEWAY      | $\checkmark$ | $\checkmark$ |
| ONLINE PRESENCE      | $\checkmark$ | $\checkmark$ |
| SHOPIFY STORE        |              |              |
| BRANDING             |              | $\checkmark$ |
| PRODUCT LANDING PAGE |              |              |
| GOOGLE ADS           |              |              |
| FACEBOOKS ADS        |              |              |
| INSTAGRAM ADS        |              |              |